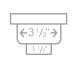

| Overall Dimensions  | 30" x 19 ½" x 9"   |
|---------------------|--------------------|
| Internal Dimensions | 28" x 17 ½" x 9"   |
| Left Basin          | 14" x 17 1/8" x 9" |
| Right Basin         | 14" x 17 ½" x 9"   |
| Drain Openning Size | 3 1/2"             |

INTERNAL SIZE

Stylish® sinks have on standard 3 1/2" drain opening that can fit any garbage disposal unit. The sink structure is well designed to withstand any heavy garbage disposal unit.

This product is covered by a limited lifetime warranty. Consult our websité for complete details.