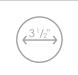

| Overall Dimensions  | 30" x 19 ½" x 9"   |
|---------------------|--------------------|
| Internal Dimensions | 28" x 17 ½" x 9"   |
| Left Basin          | 14" x 17 1/8" x 9" |
| Right Basin         | 14" x 17 ½" x 9"   |
| Drain Openning Size | 3 1/2"             |

INTERNAL SIZE

Stylish® sinks have on standard 3 1/2" drain opening that can fit any garbage disposal unit. The sink structure is well designed to withstand any heavy garbage disposal unit.

This product is covered by a limited lifetime warranty. Consult our websité for complete details.