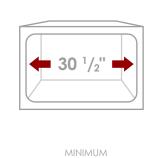

| Overall Dimensions  | 30" x 19 ½" x 9"   |
|---------------------|--------------------|
| Internal Dimensions | 28" x 17 ½" x 9"   |
| Left Basin          | 14" x 17 1/8" x 9" |
| Right Basin         | 14" x 17 ½" x 9"   |
| Drain Openning Size | 3 1/2"             |

INTERNAL SIZE

Stylish® sinks have on standard 3 1/2" drain opening that can fit any garbage disposal unit. The sink structure is well designed to withstand any heavy garbage disposal unit.

This product is covered by a limited lifetime warranty. Consult our websité for complete details.