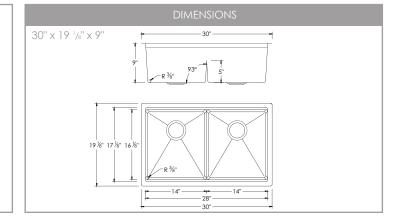

| Overall Dimensions  | 30" x 19 ½" x 9"   |
|---------------------|--------------------|
| Internal Dimensions | 28" x 17 ½" x 9"   |
| Left Basin          | 14" x 17 1/8" x 9" |
| Right Basin         | 14" x 17 ½" x 9"   |
| Drain Openning Size | 3 1/2"             |