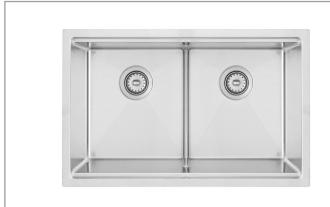

# **BORON**

STAINLESS STEEL HANDMADE DOUBLE BOWL KITCHEN SINK

**BRUSHED** SATIN FINISH

RADIUS 10mm

COATED + **RUBBER PADS** 

Premium 16 gauge stainless steel with 18/10 chrome-nickel content. The 18% of chrome content provides durability, maximum protection against rust and a beautiful satin finish.
The 10% of nickel content provides excellent strength and hardness.

INTERNAL SIZE

Stylish® sinks have on standard 3 1/2" drain opening that can fit any garbage disposal unit. The sink structure is well designed to withstand any heavy garbage disposal unit.

This product is covered by a limited lifetime warranty. Consult our websité for complete details.